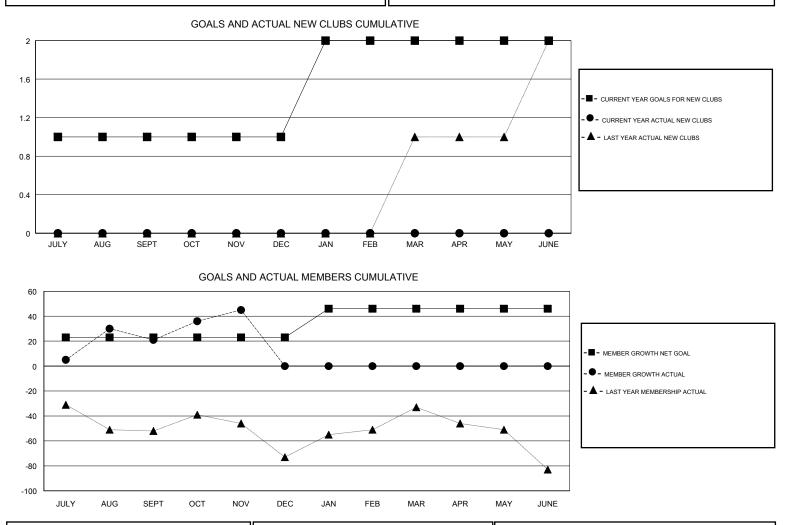

#### GMT CA

|                       | Club          | s         |               | Members               |                           |                         |                                                    |  |
|-----------------------|---------------|-----------|---------------|-----------------------|---------------------------|-------------------------|----------------------------------------------------|--|
| RESULTS FOR 2018-2019 |               |           |               | RESULTS FOR 2018-2019 |                           |                         |                                                    |  |
| QUARTER               | NEW CLUB GOAL | NEW CLUBS | DROPPED CLUBS | QUARTER               | MEMBER GROWTH NET<br>GOAL | MEMBER GROWTH<br>ACTUAL | DROPPED<br>MEMBERS ACTUAL<br>(including transfers) |  |
| JULY/AUG/SEPT         | 1             | 0         | 0             | JULY/AUG/SEPT         | 23                        | 69                      | 41                                                 |  |
| OCT/NOV/DEC           | 0             | 0         | 0             | OCT/NOV/DEC           | 0                         | 62                      | 35                                                 |  |
| JAN/FEB/MAR           | 1             | 0         | 0             | JAN/FEB/MAR           | 23                        | 0                       | 0                                                  |  |
| APR/MAY/JUNE          | 0             | 0         | 0             | APR/MAY/JUNE          | 0                         | 0                       | 0                                                  |  |